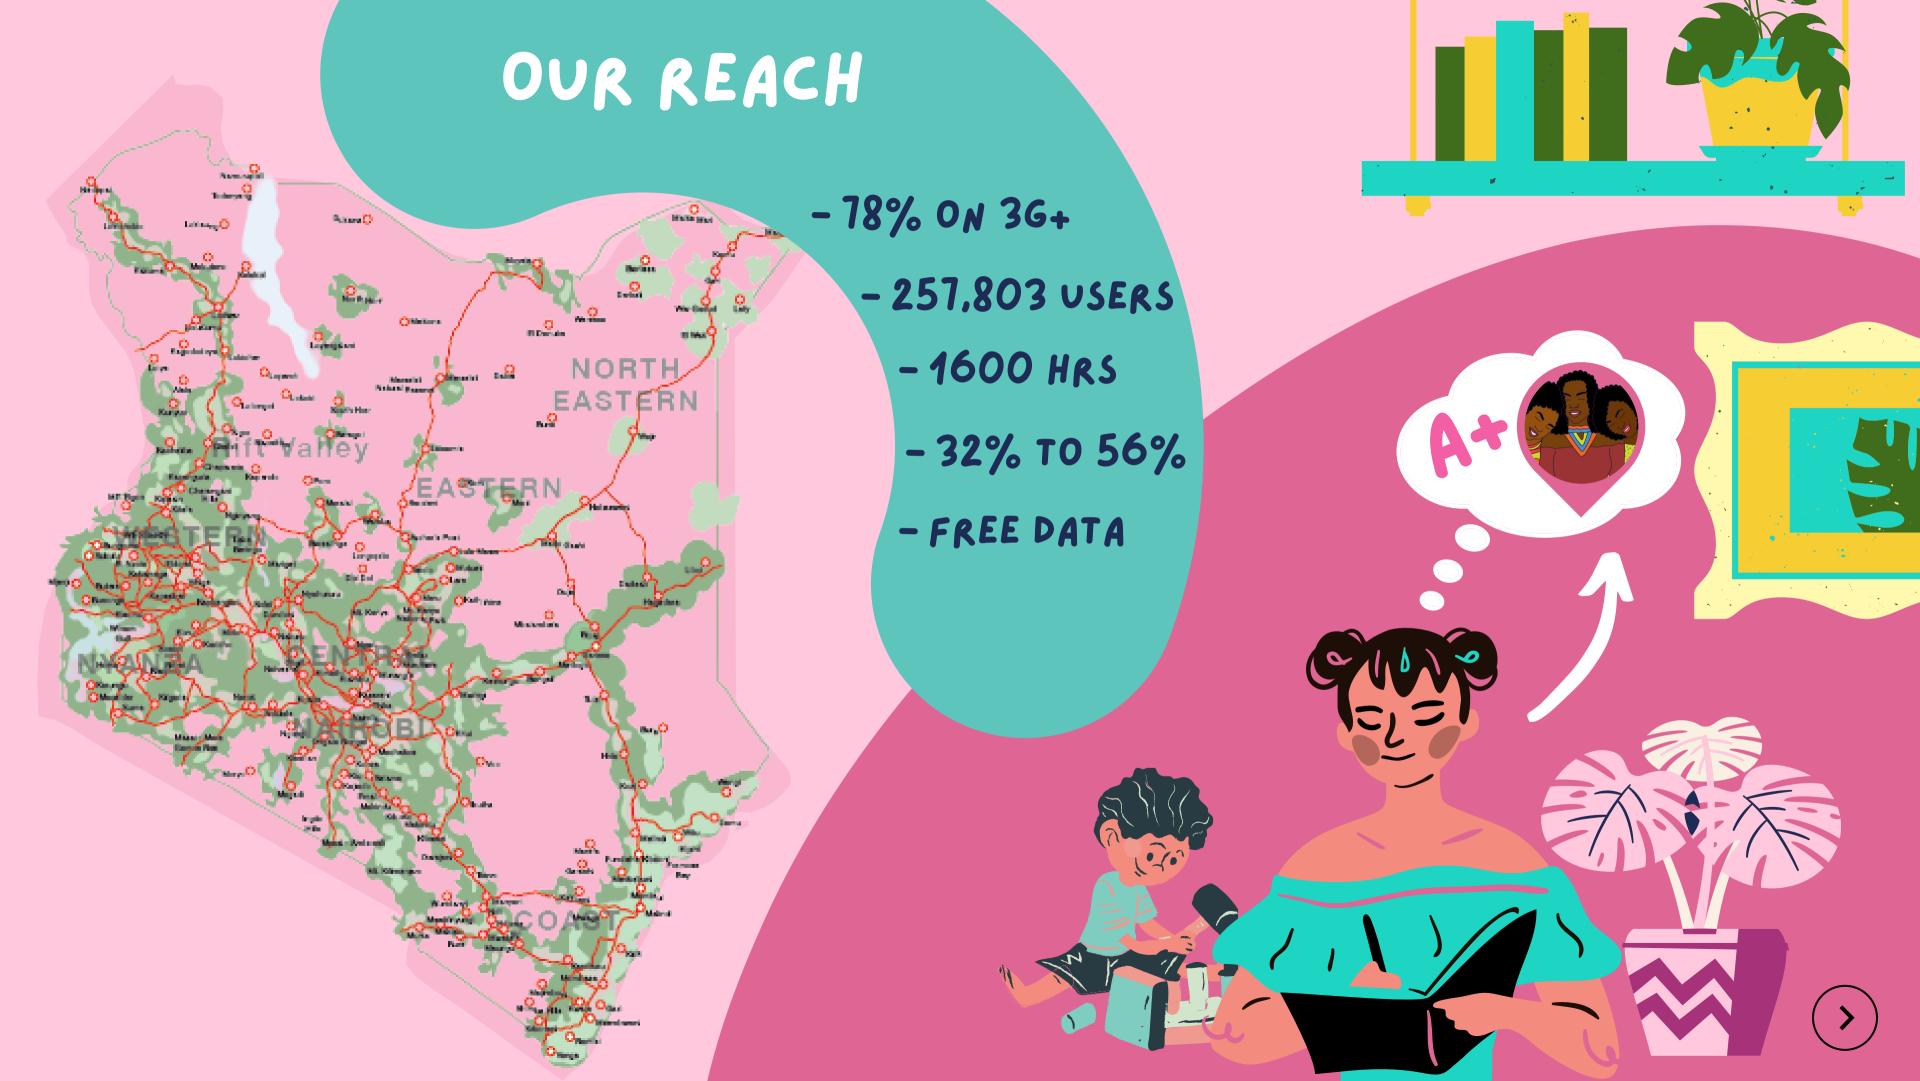

### WHAT IT DOES

EDUCATES | CONNECTS | CARES

N

- WE FIX THAT, WE BUILD THEM BOTH
- THEIR FEAR OF MISSING SCHOOL IS MESSING WITH THEM
- 66% OF 2-12 YR OLDS ARE CARED FOR BY FEMALE SIBLINGS

MOBILE APP

CBC CONTENT