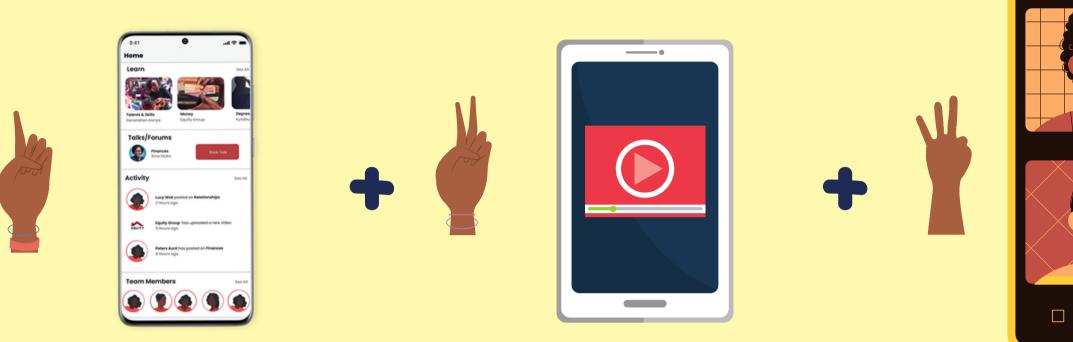

### WHAT IT IS

A MOBILE APP FOR LEARNING, MENTORING AND PEER SUPPORT TO GIRLS

### WHAT IT DOES

EDUCATES | CONNECTS | CARES

N

- WE FIX THAT, WE BUILD THEM BOTH
- THEIR FEAR OF MISSING SCHOOL IS MESSING WITH THEM
- 66% OF 2-12 YR OLDS ARE CARED FOR BY FEMALE SIBLINGS

MOBILE APP

CBC CONTENT