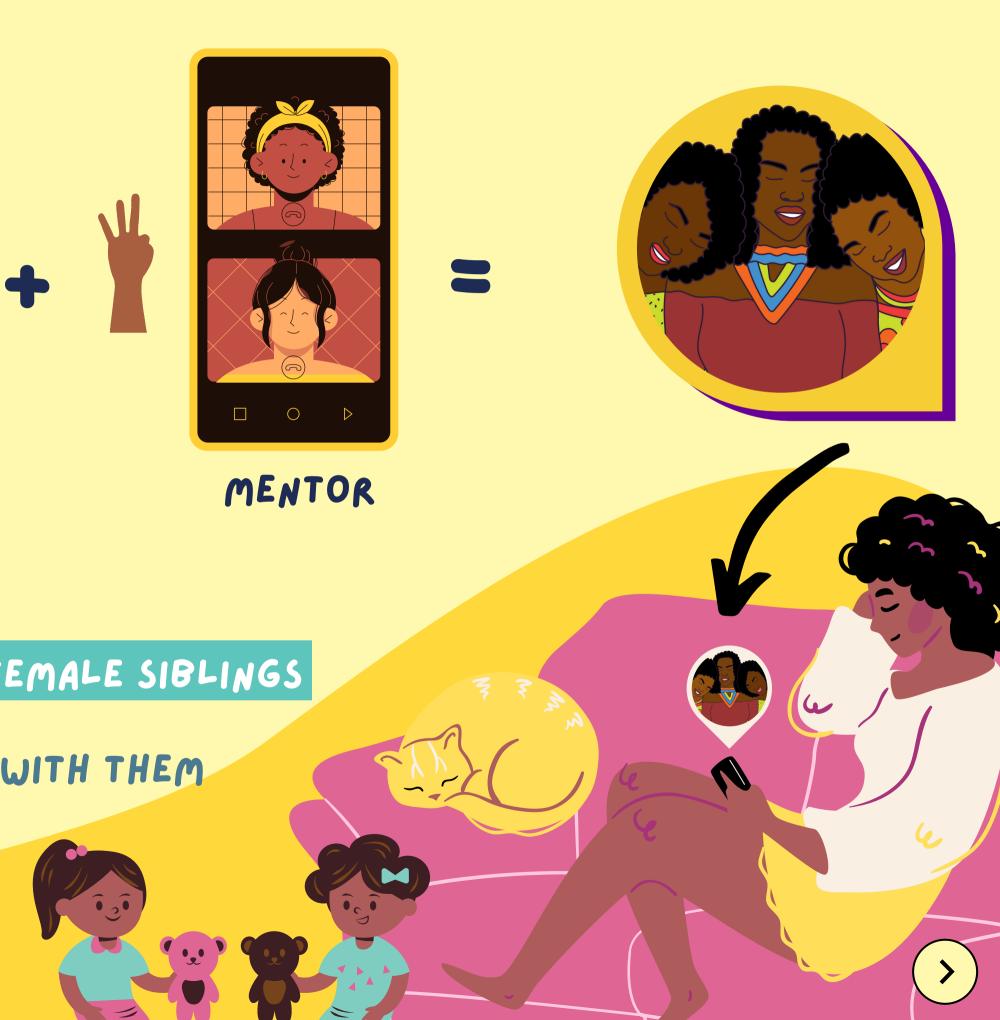

### WHAT IT DOES

EDUCATES | CONNECTS | CARES

N

- WE FIX THAT, WE BUILD THEM BOTH
- THEIR FEAR OF MISSING SCHOOL IS MESSING WITH THEM
- 66% OF 2-12 YR OLDS ARE CARED FOR BY FEMALE SIBLINGS

MOBILE APP

CBC CONTENT